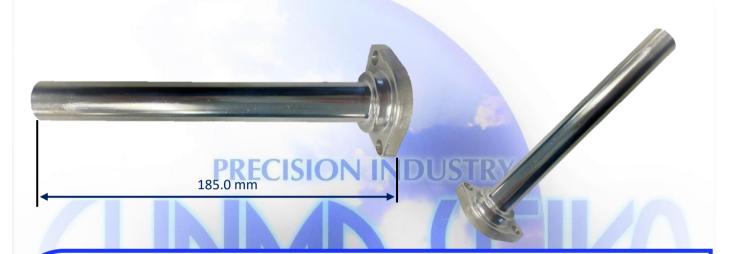

Material : A6061 Length : 185mm

Texture: T6 treatment.

In the last issue of "September 2021", we introduced a forging case study using a newly introduced long stroke press.

In this December issue, we introduce an example of integrated molding using a long stroke press.